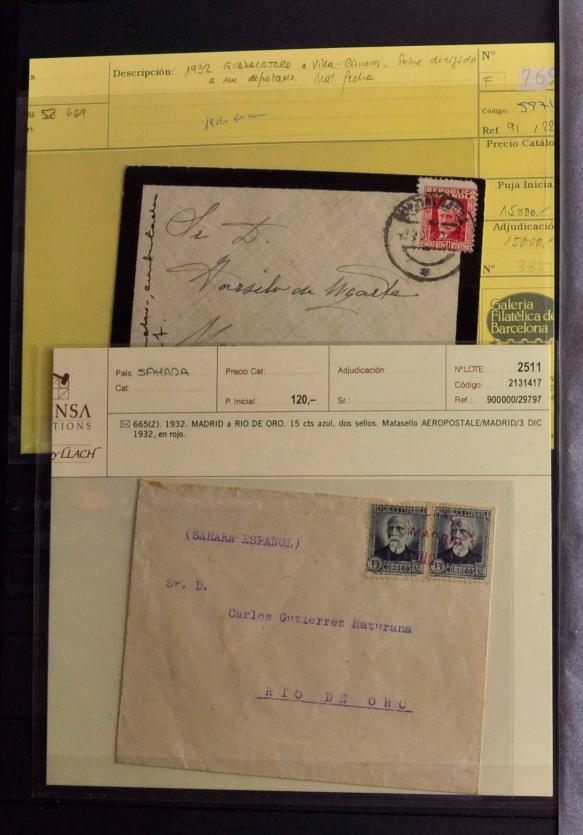

1 huno DERGRAAD Precio Cat VILLACONERS N.º lote País. P. Inicial 10.000.-E 665(2) 1 669 Código Edifil n.°... DOT Adjudicación Ref. FILATÈLIA SOLER, S.A. 476 Sr. ..... BEETHOVEN, 13 08021 BARCELONA TEL (93) 201 87 33 - FAX (93) 202 33 06 Yvert n.° 1º D. Emilio de Castro Atoreo Cisnerol Ø rica 1932

Lote Descripción IX. 1932. 30 c. P. Iplenien, en nobre circulado de Madria 8-NOV-1932. O VILLACISNEROS. Al Dorno, fechador de liepada corresos/Rio Storo. Rara la cartas a la deportada de Villacinkeros. 19. 432 Precio 50.000, POR AVIÓN PAR AVION VIA AÉREA Julio Muno 4 Munos illa Cimeros VIA AEREA FILATELIA-NUMISMÁTICA X-11-27.11 PRECIO CAT. Nº LOTE 458 PAIS \_ XPO 200 P. INCIAL -GALERIA, S.L. EDIFIL Nº CODIGO \_ 200 C/. San Fernando, 16 y 18 ADJUDIC. \_ 46001 VALENCIA (ESPAÑA) Teléfonos : 96 392 34 31 - Fax : 96 392 53 66 100 REF. YVERT Nº Tega 23 + enceno = Villa lisnoros = Sahara Español