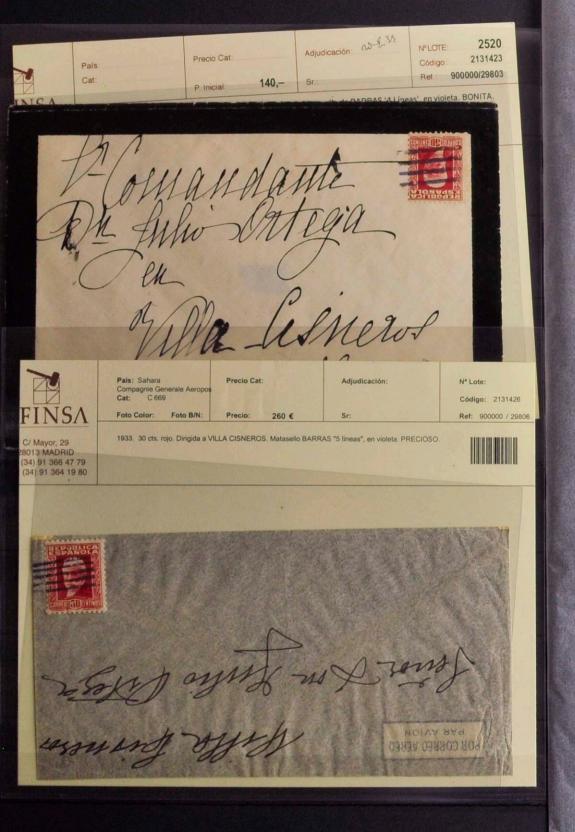

CIE

Cal.

PRECIO CAT. Nº LOTE US7 PAIS 250 P. INCIAL EDIFIL Nº YVERT Nº DOR PAR Non Jainer Amgales Aneques EGA . 132 " AL DDE OAD" Plo de las al C" GLE AEROPOSTALE VIA AEREA Lote 0250 ARTAS HISTORICAS / LA II REPUBLICA FC/8445 CAR CAT. Edifil Subastas Sevilla Cod: 70 / 19 / Lote 250 P Nº 669. Ref: 0003 / 0027 / 0 ONCE LIMADO, S.L. Bar.10 UJA CIAL 1933 (19 de junio). Barcolor PAPE Avda. Málaga, Nº 1-3°F 0€ In Dou Prisiones Militarel Madrid

PAIS PRECIO CAT Nº LOTE EDIFIL Nº CODIGO YVERT Nº REF. A Je abay Geodoro agnifere Blanco ; HANCA/4 RECNUA. Villa Cymerol A CUSUCIOS J 10 DE ONO" Al C. IE G. LE AEROPOSTALE 22.00.32 Juplicada custo D. quilie de Custo Villa Dismered L' Director de la Compañía hereo- Postal J'ases de les martires Alicante