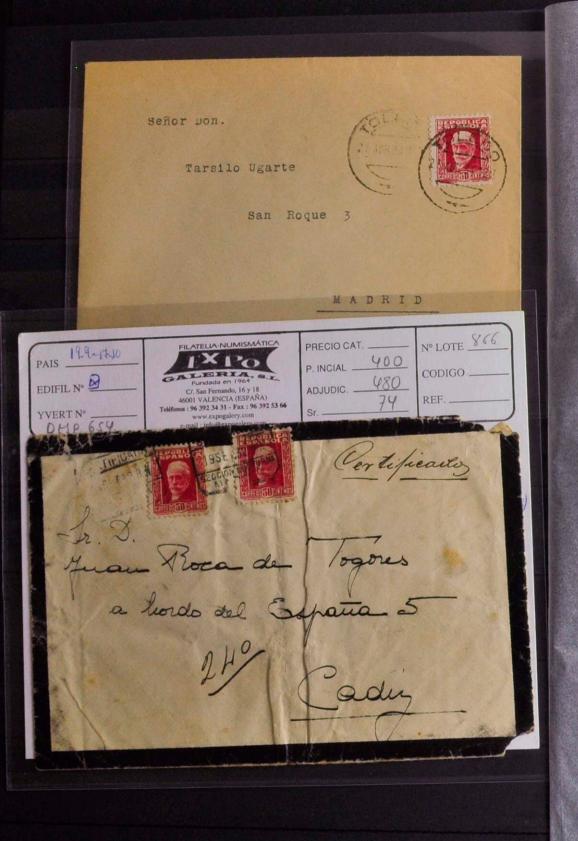

RAL-ATROPOSTAL Parte Int regar al Sr. D. Gustavo Chabbert .- Villa Cieneros Paseo de los Mártires, 16 ALICANTE GD. Jansils de Ugante J. Roque - 3 Madrid

Serion Dan Tarrilo de Vgarte The coronel de Aviación R. Calle de San Moque u'3. Madrid SenorDon Sanslade Ugarte The Coronel de Abración San Boque n' 3. pral Di Machiel