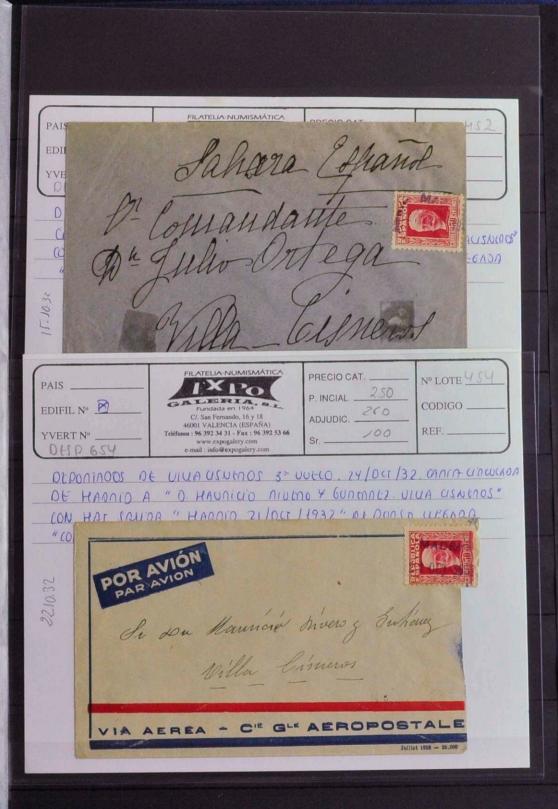

Lote Descripción IX. 1932. 30 c. P. Iplenien, en nobre circulado de Madria 8-NOV-1932. O VILLACISNEROS. Al Dorno, fechador de liepada corresos/Rio Storo. Rara la cartas a la deportada de Villacinkeros. 19. 432 Precio 50.000, POR AVIÓN PAR AVION VIA AÉREA Julio Muno 4 Munos illa Cimeros VIA AEREA FILATELIA-NUMISMÁTICA X-11-27.11 PRECIO CAT. Nº LOTE 458 PAIS \_ XPO 200 P. INCIAL -GALERIA, S.L. EDIFIL Nº CODIGO \_ 200 C/. San Fernando, 16 y 18 ADJUDIC. \_ 46001 VALENCIA (ESPAÑA) Teléfonos : 96 392 34 31 - Fax : 96 392 53 66 100 REF. YVERT Nº Tega 23 + enceno = Villa lisnoros = Sahara Español

PAIS 22.A -19AL FILATELIA-NUMISMÁTICA PRECIO CAT. Nº LOTE 460 EDIFIL Nº 🕅 200 P. INCIAL Fundada en 1964 C/. San Fernando, 16 y 18 CODIGO \_ 46001 VALENCIA (ESPAÑA) ADJUDIC. DEE aprica J'De fulio Ortega FILATELIA NUMISMÁTIC Nº LOTE 461 PRECIO CAT. \_ PAIS 200 P. INCIAL EDIFIL Nº 🛛 CODIGO \_ 200 C/. San Fernando, 16 y 18 ADJUDIC. 46001 VALENCIA (ESPAÑA) AGEITE DE GLIVA-LEEL KPORTH-401C32.917 UE EXPORT ESPANA ANA WIENTE PERE D' Julio Ortega y Terero Villa. Cimerol Poresiones Españolas de Ris de Dro Africa