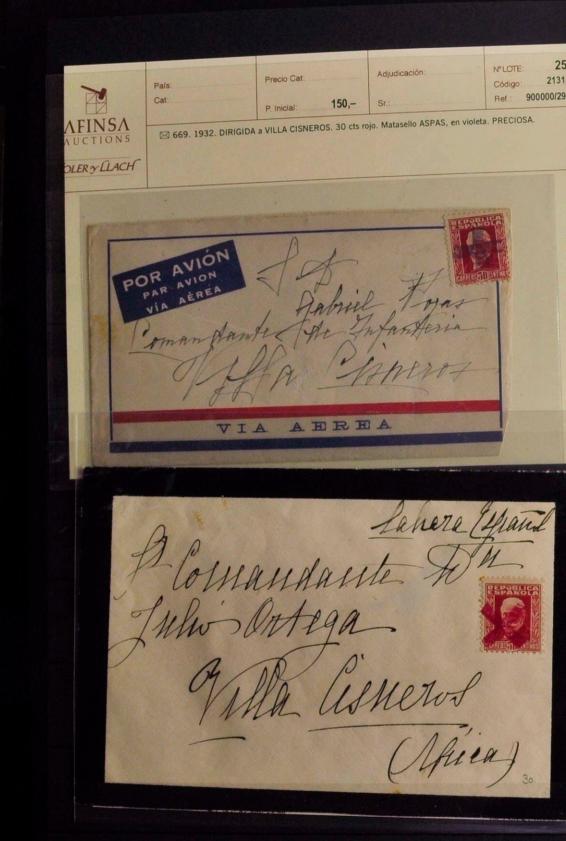

Adjudicación Nº 108 Nº Lote 941 Plas. T20 Salida 1000 PAIS Adjudic O. O Lujo Sobre DESCRIPCIÓN 270CT 32 Je Alicante a Vitta Cas-AS, S.L. O' DW.B. O Frontal 22 34 OCI OB Oo O Defec. Ret. 313 ALIGANTE, EXCELEN ESTACION IN PERM CAN? EMPERATURA MED OCT-32-7 17 2 GRADOS Jesus blemente alonso Villa Cisneros (africa) VIA AEREA - C" GLE AEROPOSTALE Adjudicación 170 Nº Lote | 1137 MARTINEZ-AGREDA SUBASTAS S.L. C Salida 200 € Euros Ref.\* 078 Plaza Reina Sofia 1-1°B - 50013 - ZARAGOZA TEL: 976.592234 FAX: 976.592234 2-OCT-32. De Madrid a Villa Cisneros. 30ct. Pablo Iglesias. Fechador Cie. Gle. Aeropostale. Al dorso llegada. Deportados. (Ed. Descripción: 669) Sr D. Jenis Clemente almos Villa Cimeros (africa) VIA AEREA - C" G" AEROPOSTALE Mars 1928 - 10.0