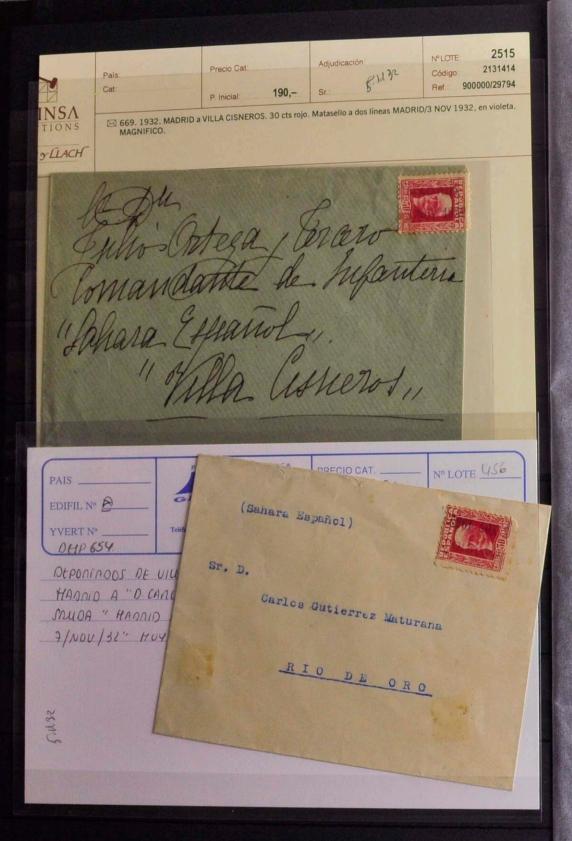

**REPUBLICA 1931-1939** 1932 PERSONAJES.

669

AVIÓ

PARA

AEREA

1932 (14 OCT). MADRID a Villa Cisneros. Sobre con matasellos de fecha especial y llegada al dorso el 17 de octubre. Dirigida al teniente de Ingenieros Jaime de Arteaga.